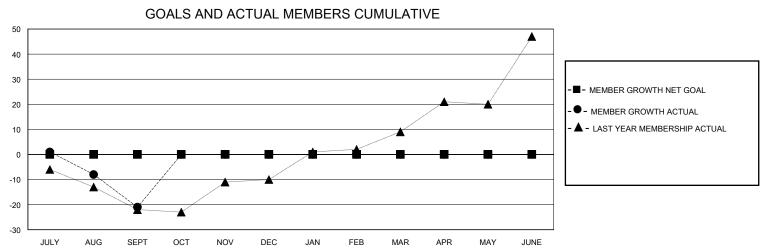

## District A 9

Results as of: 9/30/2024

| GMT:                  |               |           | GMT CA        |                       |                         |                         |                                                    |  |
|-----------------------|---------------|-----------|---------------|-----------------------|-------------------------|-------------------------|----------------------------------------------------|--|
| Clubs                 |               |           |               | Members               |                         |                         |                                                    |  |
| RESULTS FOR 2024-2025 |               |           |               | RESULTS FOR 2024-2025 |                         |                         |                                                    |  |
| QUARTER               | NEW CLUB GOAL | NEW CLUBS | DROPPED CLUBS | QUARTER ME            | MBER GROWTH NET<br>GOAL | MEMBER GROWTH<br>ACTUAL | DROPPED<br>MEMBERS ACTUAL<br>(including transfers) |  |
| JULY/AUG/SEPT         | 0             | 0         | 0             | JULY/AUG/SEPT         | 0                       | 10                      | 27                                                 |  |
| OCT/NOV/DEC           | 1             | 0         | 0             | OCT/NOV/DEC           | 0                       | 0                       | 0                                                  |  |
| JAN/FEB/MAR           | 0             | 0         | 0             | JAN/FEB/MAR           | 0                       | 0                       | 0                                                  |  |
| APR/MAY/JUNE          | 0             | 0         | 0             | APR/MAY/JUNE          | 0                       | 0                       | 0                                                  |  |