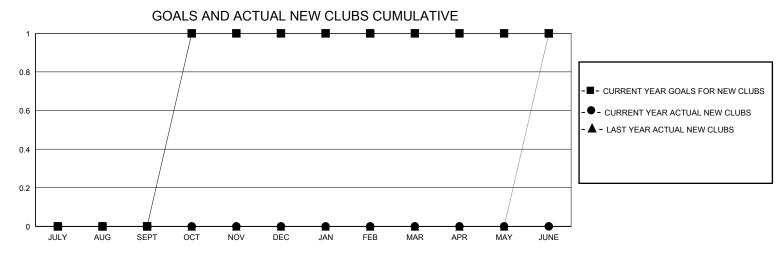

## District A 9

Results as of: 9/30/2024

| GMT:                  |               |           | GMT CA        |                       |                         |                         |                                                    |  |
|-----------------------|---------------|-----------|---------------|-----------------------|-------------------------|-------------------------|----------------------------------------------------|--|
| Clubs                 |               |           |               | Members               |                         |                         |                                                    |  |
| RESULTS FOR 2024-2025 |               |           |               | RESULTS FOR 2024-2025 |                         |                         |                                                    |  |
| QUARTER               | NEW CLUB GOAL | NEW CLUBS | DROPPED CLUBS | QUARTER ME            | MBER GROWTH NET<br>GOAL | MEMBER GROWTH<br>ACTUAL | DROPPED<br>MEMBERS ACTUAL<br>(including transfers) |  |
| JULY/AUG/SEPT         | 0             | 0         | 0             | JULY/AUG/SEPT         | 0                       | 10                      | 27                                                 |  |
| OCT/NOV/DEC           | 1             | 0         | 0             | OCT/NOV/DEC           | 0                       | 0                       | 0                                                  |  |
| JAN/FEB/MAR           | 0             | 0         | 0             | JAN/FEB/MAR           | 0                       | 0                       | 0                                                  |  |
| APR/MAY/JUNE          | 0             | 0         | 0             | APR/MAY/JUNE          | 0                       | 0                       | 0                                                  |  |